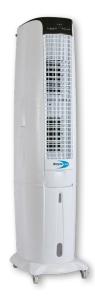

For cooling with maximum efficiency and consistent energy savings.

WITH **UV** ANTIBACTERIAL DEVICE



### Brezza 170N

HEIGHT: cm 172

Cooled area: 60 sq.m



### Brezza 80

HEIGHT: cm 130

Cooled area: 180/200 sq.m

Great power, ideal for big tents and large roofing



## Brezza 70EVO

HEIGHT: cm 109,5

Cooled area: 100/120 sq.m

# A DEFINITE SOLUTION

to cool outdoor areas of bars and restaurants, under parasols and awnings.

## **EVAPORATIVE AIR COOLERS**

**ENVIRONMENT- FRIENDLY HEALTHY - SILENT** 

- Unobstrusive, you can place it in a corner of the outdoor area
- Refreshing and exchanging air in few minutes
- For outdoor areas and indoor areas with the windows open
- ► Eliminating bad smells like smoke
- ▶ Mobile
- No external unit