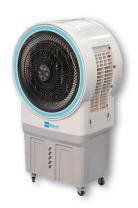

### Brezza 80

HEIGHT: cm 130

Cooled area: 180/200 sq.m

Great power, ideal for big tents and large roofing