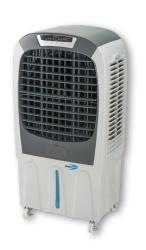

For cooling with maximum efficiency and consistent energy savings.

WITH **UV** ANTIBACTERIAL DEVICE



### Brezza 170N

HEIGHT: cm 172

Cooled area: 60 sq.m



### Brezza 80

HEIGHT: cm 130

Cooled area: 180/200 sq.m

Great power, ideal for big tents and large roofing



## Brezza 70EVO

HEIGHT: cm 109,5

Cooled area: 100/120 sq.m

# A DEFINITE SOLUTION

to cool outdoor areas of bars and restaurants, under parasols and awnings.

## **EVAPORATIVE AIR COOLERS**

**ENVIRONMENT- FRIENDLY HEALTHY - SILENT** 

- Unobstrusive, you can place it in a corner of the outdoor area
- Refreshing and exchanging air in few minutes
- For outdoor areas and indoor areas with the windows open
- ► Eliminating bad smells like smoke
- ▶ Mobile
- No external unit